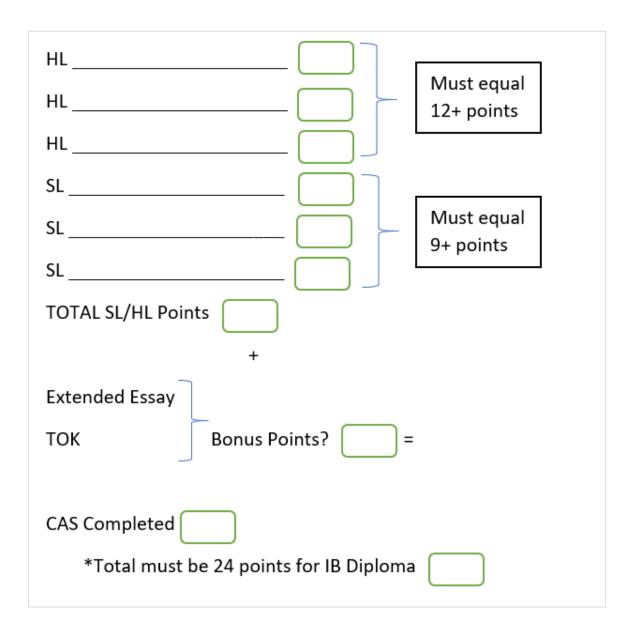

## Requirements for Earning the IB Diploma

| Requirement                  | Course Title                                                                                                                                                                                  | Standards                                                                                                                                                                                                                                                                                                                                                                                                                                                                                                                                                                                          |
|------------------------------|-----------------------------------------------------------------------------------------------------------------------------------------------------------------------------------------------|----------------------------------------------------------------------------------------------------------------------------------------------------------------------------------------------------------------------------------------------------------------------------------------------------------------------------------------------------------------------------------------------------------------------------------------------------------------------------------------------------------------------------------------------------------------------------------------------------|
| Higher Level  Standard Level | 1. IB HL  2. IB HL  3. IB HL  *4 (if taking 4 <sup>th</sup> HL)  1. IB  2. IB   *3. IB (if not taking a 4 <sup>th</sup> HL)  *4. IB (if taking a 4 <sup>th</sup> SL & enrolled in SL History) | <ul> <li>No scores of "1"</li> <li>No more than 2 scores of "2" overall</li> <li>No more than 3 scores of "3" overall</li> <li>At least 12 points in HL courses (if taking 4 HL courses, top 3 scores will count towards HL)</li> <li>At least 9 points in SL courses (5 points if taking 4 HLs and 2 SLs)</li> <li>For students taking 4 SLs, you must determine the 3 that will count for diploma points during registration</li> <li>You must register for exams for one course in each group Groups 1-5 (group 6 is flexible and can vary)</li> <li>At least 24 total points earned</li> </ul> |
| Extended Essay               | See TOK/EE Points Matrix<br>below for explanation of how                                                                                                                                      | D or better                                                                                                                                                                                                                                                                                                                                                                                                                                                                                                                                                                                        |
| ток                          | points may be earned toward your total.                                                                                                                                                       | D or better                                                                                                                                                                                                                                                                                                                                                                                                                                                                                                                                                                                        |
|                              | CAS REQUIREMENTS MUST I                                                                                                                                                                       | ВЕ МЕТ                                                                                                                                                                                                                                                                                                                                                                                                                                                                                                                                                                                             |
|                              | score for any component or course                                                                                                                                                             |                                                                                                                                                                                                                                                                                                                                                                                                                                                                                                                                                                                                    |
|                              | Cannot be found guilty of malpraction                                                                                                                                                         | ce by IBO                                                                                                                                                                                                                                                                                                                                                                                                                                                                                                                                                                                          |

## Requirements for Earning the IB Diploma